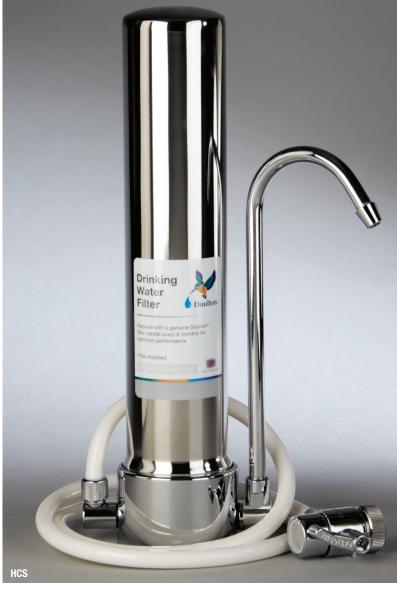

### Counter-top drinking water filters

Situated on the kitchen counter next to the sink, counter-top filters are popular with people who require very easy access to their water filter system.

Designed to fit most common threaded mixer taps via a diverter valve. In one position the diverter valve sends water through the filter unit and filtered water is dispensed from the spout on the filter unit. In the other position the diverter valve sends unfiltered water to run directly through the kitchen tap as normal.

Counter-top filters are extremely easy to install and uninstall, providing the ideal solution for people who move home on a regular basis.

- Up to 300 litres per hour of refreshingly clean drinking water on tap.
- Easy to install and use. Simple to maintain. Wholly reliable.
- No power required. Protecting you whether or not power is available.
- Fitted with long life, cleanable, ceramic filters giving you extra value.

#### Technology you can trust

- Counter-top water filters are for use on all pressurised water supplies up to a maximum pressure of 100 psi.
- Should be fitted with any 10 inch x 2 inch diameter Doulton® short mount filter candle.
- The choice of filter candle grade depends on which contaminants you want to remove from your water.