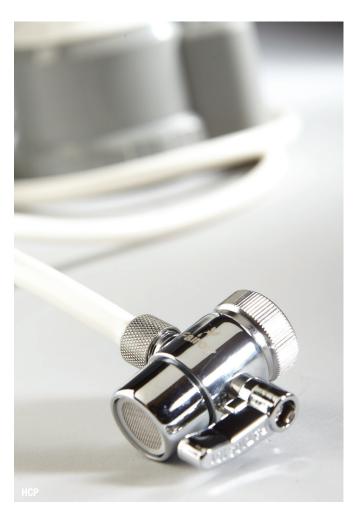

### Counter-top drinking water filters

Situated on the kitchen counter next to the sink, counter-top filters are popular with people who require very easy access to their water filter system.

Designed to fit most common threaded mixer taps via a diverter valve. In one position the diverter valve sends water through the filter unit and filtered water is dispensed from the spout on the filter unit. In the other position the diverter valve sends unfiltered water to run directly through the kitchen tap as normal.

Counter-top filters are extremely easy to install and uninstall, providing the ideal solution for people who move home on a regular basis.

- Up to 300 litres per hour of refreshingly clean drinking water on tap.
- Easy to install and use. Simple to maintain. Wholly reliable.
- No power required. Protecting you whether or not power is available.
- Fitted with long life, cleanable, ceramic filters giving you extra value.