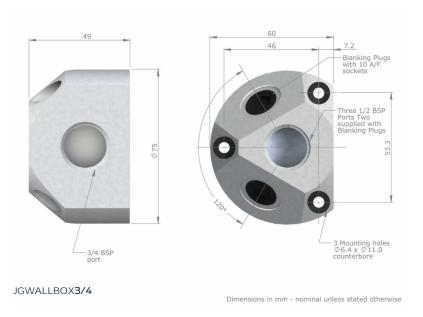

| Product code | Description        | Size | Bag QTY |
|--------------|--------------------|------|---------|
| JGWALLBOX1/2 | Aluminium Wall Box | 1/2" | 1       |
| JGWALLBOX3/4 | Aluminium Wall Box | 3/4" | 1       |

### **Dimensions** – All measurements in mm unless otherwise stated