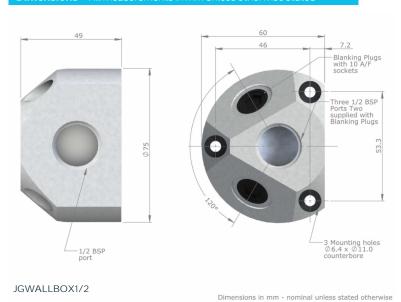

| Product code | Description        | Size | Bag QTY |
|--------------|--------------------|------|---------|
| JGWALLBOX1/2 | Aluminium Wall Box | 1/2" | 1       |
| JGWALLBOX3/4 | Aluminium Wall Box | 3/4" | 1       |

### **Dimensions** – All measurements in mm unless otherwise stated