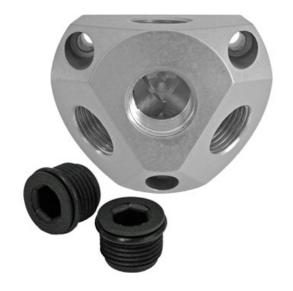

# **Aluminium Wall Box**

### Junction box for associated system pipework

#### Overview

John Guest aluminium wall plate fitting allows for pipework to be centralised from a single point. Fast and simple to install, John Guest Air and Pneumatics creates an instant connection and airtight seal without the need for tools, hot works or sealing agents. Air piping systems can be set up and installed 50% quicker than traditional methods.

#### **Features & Benefits**

- Aluminium wall mounted junction fitting
- Three equal FBSP connection points and plugs
- Airtight connection with superior flow characteristics
- Instant push-fit connection and demountable without tools
- Secure collet cover prevents accidental disconnection
- Suitable for air and pneumatics piping systems up to 10 bar
- Ideal for air, inert gases and vacuum applications
- Food grade fitting suitable for potable liquidsCompatible with soft metal or plastic pipe/tubing

| Product code | Description        | Size | Bag QTY |
|--------------|--------------------|------|---------|
| JGWALLBOX1/2 | Aluminium Wall Box | 1/2" | 1       |
| JGWALLBOX3/4 | Aluminium Wall Box | 3/4" | 1       |