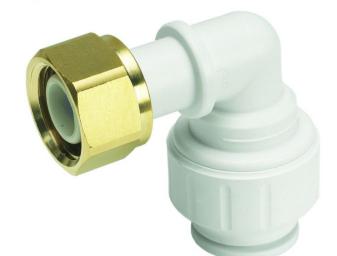

## **Bent Tap Connector**

Easily connects to a tap connections with horizontal feeds (washer included)

## Overview

Speedfit plastic push-fit fitting for the connection of plastic or copper pipes to fixtures or appliances with a MBSP connection point (horizontal pipe runs). The tap connector comes complete with brass swivel nut and sealing washer. Simply push the fitting fully onto the pipe and hand turn onto the thread.