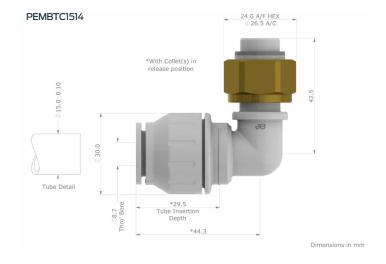

| Product code | Description           | Size            |
|--------------|-----------------------|-----------------|
| PEMBTC1014   | Bent Tap<br>Connector | 10mm x 1/2" BSP |
| PEMBTC1514   | Bent Tap<br>Connector | 15mm x 1/2" BSP |

**Dimensions** – All measurements in mm unless otherwise stated