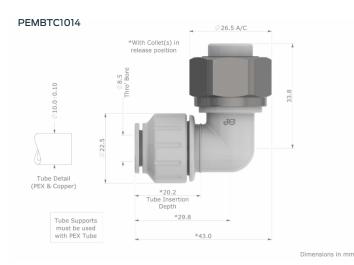

| Product code | Description           | Size            |
|--------------|-----------------------|-----------------|
| PEMBTC1014   | Bent Tap<br>Connector | 10mm x 1/2" BSP |
| PEMBTC1514   | Bent Tap<br>Connector | 15mm x 1/2" BSP |

**Dimensions** – All measurements in mm unless otherwise stated